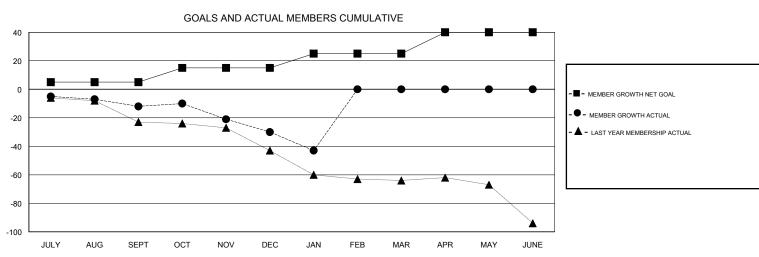

| RESULTS FOR 2018-2019 |                           |                         |                                              |  |  |  |  |
|-----------------------|---------------------------|-------------------------|----------------------------------------------|--|--|--|--|
| QUARTER               | MEMBER GROWTH NET<br>GOAL | MEMBER GROWTH<br>ACTUAL | DROPPED MEMBERS ACTUAL (including transfers) |  |  |  |  |
| JULY/AUG/SEPT         | 5                         | 24                      | 35                                           |  |  |  |  |
| OCT/NOV/DEC           | 10                        | 25                      | 43                                           |  |  |  |  |
| JAN/FEB/MAR           | 10                        | 7                       | 19                                           |  |  |  |  |
| APR/MAY/JUNE          | 15                        | 0                       | 0                                            |  |  |  |  |

## GOALS AND ACTUAL NEW CLUBS CUMULATIVE

| DROPPED CLUBS: 1  DROPPED MEMBERS |    | 22 CLUBS OF 46 ADDED 1 OR MORE<br>NEW MEMBERS | GENDER DISTRIBUTION  MALE 967 (75.72%)  FEMALE 310 (24.28%)  Women Percentage Fiscal Year Goal: 0% |     |
|-----------------------------------|----|-----------------------------------------------|----------------------------------------------------------------------------------------------------|-----|
| DECEASED                          | 13 | CLICK HERE FOR CUMULATIVE                     | TOTAL FAMILY UNIT MEMBERS                                                                          | 153 |
| CLUB CANCELLED                    | 0  | MEMBERSHIP DATA                               |                                                                                                    |     |
| OTHER                             | 84 |                                               | FAMILY MEMBERS PAYING HALF DUES                                                                    | 79  |
| TOTAL                             | 97 |                                               | 1                                                                                                  |     |